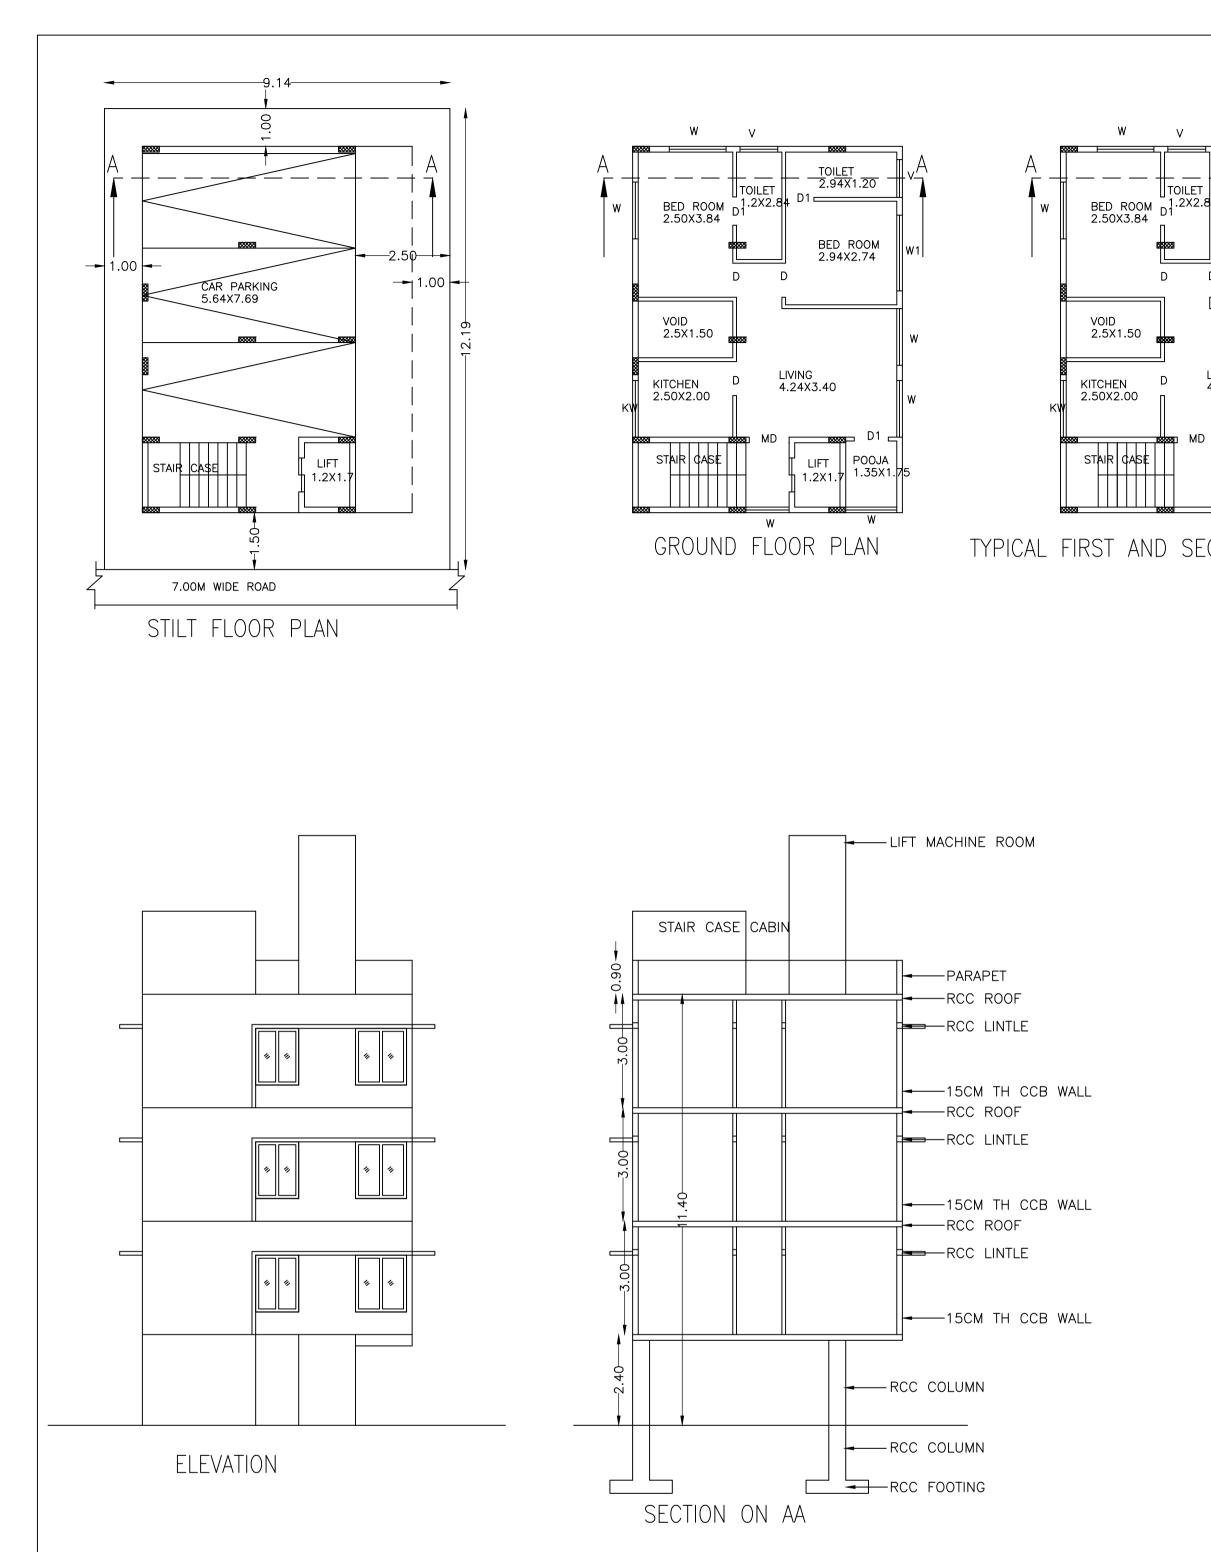

## Block :A1 (RAMANNA)

| Floor<br>Name                             | Total Built<br>Up Area<br>(Sq.mt.) |           | Deduct | ions (Area in So | Proposed<br>FAR Area<br>(Sq.mt.) | Total FAR<br>Area | Tnmt (No.) |          |    |
|-------------------------------------------|------------------------------------|-----------|--------|------------------|----------------------------------|-------------------|------------|----------|----|
|                                           |                                    | StairCase | Lift   | Lift Machine     | Void                             | Parking           | Resi.      | (Sq.mt.) |    |
| Terrace<br>Floor                          | 8.04                               | 6.00      | 0.00   | 2.04             | 0.00                             | 0.00              | 0.00       | 0.00     | 00 |
| Second<br>Floor                           | 69.19                              | 0.00      | 2.04   | 0.00             | 3.75                             | 0.00              | 63.40      | 63.40    | 01 |
| First Floor                               | 69.19                              | 0.00      | 2.04   | 0.00             | 3.75                             | 0.00              | 63.40      | 63.40    | 01 |
| Ground<br>Floor                           | 69.19                              | 0.00      | 2.04   | 0.00             | 3.75                             | 0.00              | 63.40      | 63.40    | 01 |
| Stilt Floor                               | 54.65                              | 0.00      | 2.04   | 0.00             | 0.00                             | 48.19             | 0.00       | 4.42     | 00 |
| Total:                                    | 270.26                             | 6.00      | 8.16   | 2.04             | 11.25                            | 48.19             | 190.20     | 194.62   | 03 |
| Total<br>Number of<br>Same<br>Blocks<br>: | 1                                  |           |        |                  |                                  |                   |            |          |    |
| Total:                                    | 270.26                             | 6.00      | 8.16   | 2.04             | 11.25                            | 48.19             | 190.20     | 194.62   | 03 |

## UnitBUA Table for Block :A1 (RAMANNA)

| FLOOR        | Name        | UnitBUA Type | UnitBUA Area | Carpet Area | No. of Rooms | No. of Tenement |  |
|--------------|-------------|--------------|--------------|-------------|--------------|-----------------|--|
| GROUND       | SPLITTED    | FLAT         | 63.40        | 63.40       | 7            | 1               |  |
| FLOOR PLAN   | TENEMENT    |              | 00.40        | 00.40       | 1            | I               |  |
| TYPICAL - 1& | SPLITTED FF | FLAT         | 63.40        | 63.40       | 7            | 2               |  |
| 2 FLOOR PLAN | SF          |              | 03.40        | 05.40       | 1            | ۷۲              |  |
| Total:       | -           | -            | 190.19       | 190.19      | 21           | 3               |  |