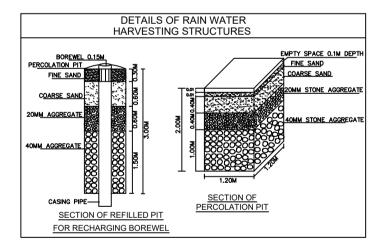

17. The applicant shall ensure that the Rain Water Harvesting Structures are provided & maintained in good repair for storage of water for non potable purposes or recharge of ground water at all times having a minimum total capacity mentioned in the Bye-law 32(a).